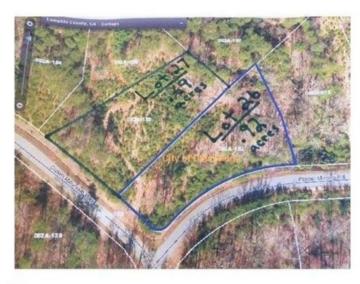

## Crown Mountain Way, Dahlonega, GA 30533

» MLS #: 10309952

» Land | Lot: 30,056 ft<sup>2</sup> (0.69 acres)

» More Info: CrownMountainWay.IsForSale.com

Jim Pierce (706) 344-7646 jim@rivermountainrealty.net http://www.rivermountainrealty.net

River Mountain Realty 19 E Main St Suite J Dahlonega, GA 30533 (678) 400-6600

PRICED BELOW APPRAISAL!!! Only 1 MILE from DOWNTOWN DAHLONEGA and the ONLY gated community IN THE CITY LIMITS OF DAHLONEGA....WITH SWIM & TENNIS AMENITIES!!! This premium lot sits higher up on the hill and will have expansive views to the west and south. Seller also owns the adjacent corner lot(on Placer Mining Rd/Crown Mountain Way) AND they are perfect together...or separately. Please call to preview and/or show lots. There are no other properties available in the Dahlonega area with these amenitites, this convenience, and these VIEWS!